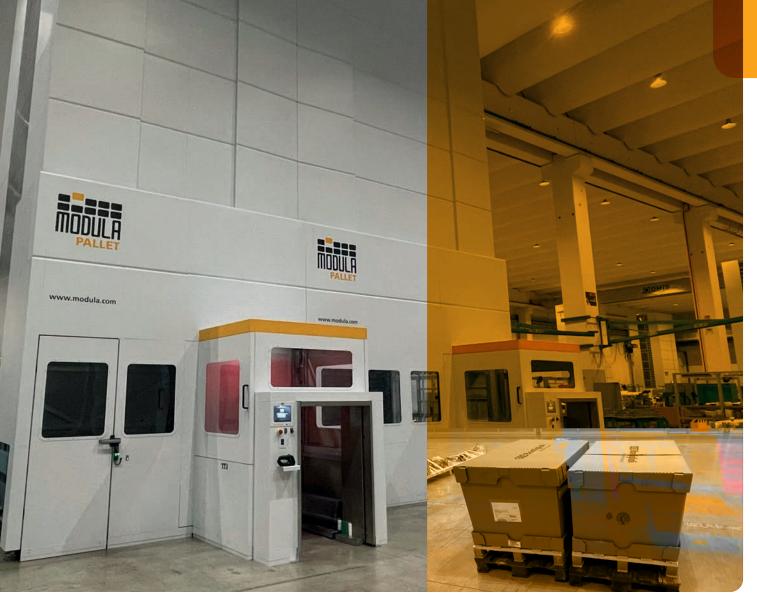

#### **MODULA PALLET**

allows you to utilize the **ENTIRE HEIGHT** of your warehouse, freeing up groundspace for more efficient operations.

### **SIMPLIFY YOUR PALLET HANDLING**

Modula Pallet is an innovative warehouse solution designed to safely handle euro pallets (1,200 mm × 800 mm) directly from the ground, eliminating the need for forklifts.

### **GROUND-LEVEL HANDLING**

By **keeping all pallet movements at ground level,** this system reduces the risks associated with lifting and storing pallets at height.

The load is transported on the ground and then efficiently loaded into the lifting section of the storage system. **Operators can handle pallets using simple manual or electric pallet trucks.** 