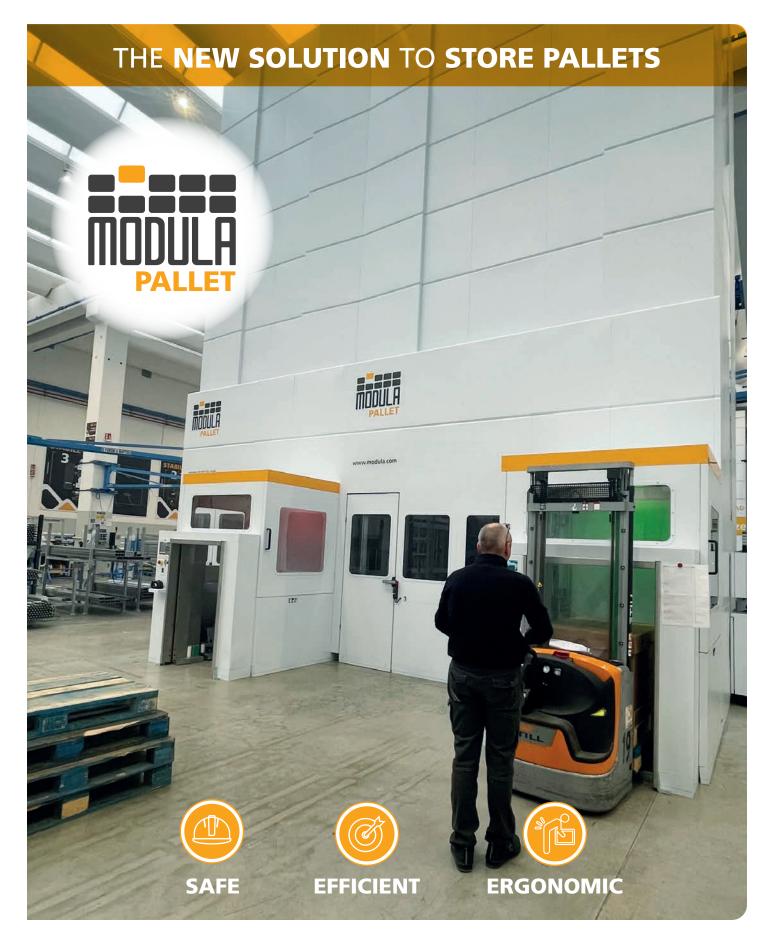

# **Modula PALLET**

Think Vertical, Think Modula

#### **MODULA PALLET**

allows you to utilize the **ENTIRE HEIGHT** of your warehouse, freeing up groundspace for more efficient operations.

### **SIMPLIFY YOUR PALLET HANDLING**

Modula Pallet is an innovative warehouse solution designed to safely handle euro pallets (1,200 mm × 800 mm) directly from the ground, eliminating the need for forklifts.

### **GROUND-LEVEL HANDLING**

By **keeping all pallet movements at ground level,** this system reduces the risks associated with lifting and storing pallets at height.

The load is transported on the ground and then efficiently loaded into the lifting section of the storage system. **Operators can handle pallets using simple manual or electric pallet trucks.** 