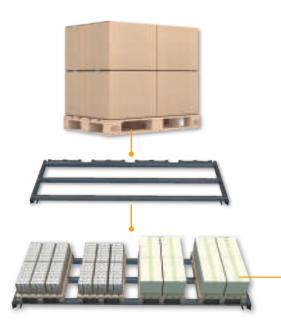

#### **MIXED STORAGE**

Modula Pallet offers a versatile solution for warehouses that handle a wide variety of items.

With the integration of the dual opposite bay it supports mixed-mode storage by dedicating one bay for pallet storage and the other for de-palletized or single items like bulk materials, packaged goods, and boxes.

This setup optimizes storage space, making it easy to manage both pallets and single items in one system.