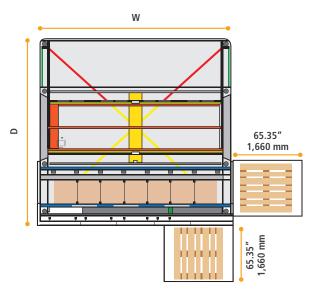

#### **TECHNICAL CHARACTERISTICS HEIGHT** MAXIMUM PRODUCT HEIGHT From 14'17" (4,300 mm) to 52'10" (16,100 mm) 47.2"/1,200 mm (Product) + 5.67"/144 mm (Pallet): Tot 52.87" (1,344 mm) **INCREASE IN HEIGHT** STORABLE MATERIAL 7.87" (200 mm) Both pallets and bulk material TRAY ADJUSTABILITY **OPERATOR INTERFACE** 0.98" (25 mm) **10.4" touch screen industrial console (Copilot)** TRAY WIDTH 57.48" (1,460 mm), 73.2" (1,860 mm), 120.47" (3,060 mm), 1 pallet bay on the ground + 2 standard bays (also at a height) 160" (4,060 mm) Low Energy Consumption TRAY DEPTH Automatic weight and measurements control of the incoming pallet Dynamic loads allocation based on the heights 49" (1,257 mm) Supporting structure in galvanized steel Transmission via Eagle steel reinforced toothed belt Lift drive system with 6 HDPE wheels per side From 77,200 lbs to 200,000 lbs" (From 35,000 kg to 90,000 kg) Management of trays with different capacities

### **PALLET MODELS**

| Model     | Tray<br>width<br>(inch/mm) | Tray<br>depth<br>(inch/mm) | Net capacity<br>per tray<br>(lbs/kg) | Maximum<br>number of pallets<br>per tray | Unit footprint<br>without lift<br><i>(inch/mm)</i> |
|-----------|----------------------------|----------------------------|--------------------------------------|------------------------------------------|----------------------------------------------------|
| ME PALLET | 57.48/1,460                | 49/1,257                   | From 551/250<br>to 2,200/990         | 1                                        | 2,038 x 4,460                                      |
| MA PALLET | 73.23/1,860                | 49/1,257                   | From 551/250<br>to 2,200/990         | 2                                        | 2,438 x 4,460                                      |
| MX PALLET | 120.47/3,060               | 49/1,257                   | From 551/250<br>to 2,200/990         | 3                                        | 3,638 x 4,460                                      |
| ML PALLET | 159.84/4,060               | 49/1,257                   | From 551/250<br>to 2,200/990         | 4                                        | 4,638 x 4,460                                      |