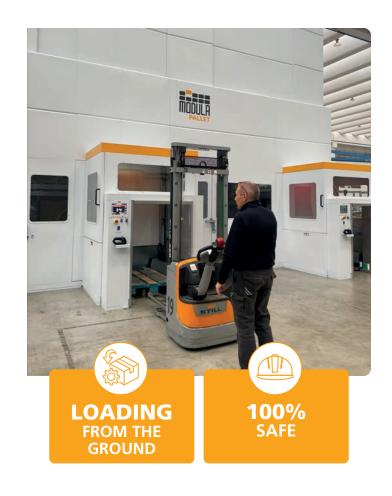

#### **MODULA PALLET**

enables you to handle pallets directly from the ground **WITHOUT THE NEED FOR FORKLIFTS,** enhancing safety and reducing risks.

### **SIMPLIFY YOUR PALLET HANDLING**

Modula Pallet is an innovative warehouse solution designed to safely handle euro pallets (1,200 mm × 800 mm) directly from the ground, eliminating the need for forklifts.

### **GROUND-LEVEL HANDLING**

By **keeping all pallet movements at ground level,** this system reduces the risks associated with lifting and storing pallets at height.

The load is transported on the ground and then efficiently loaded into the lifting section of the storage system. **Operators can handle pallets using simple manual or electric pallet trucks.** 

- WITHOUT ANY SAFETY RISKS
- WITHOUT WORKING AT HEIGHT
- WITHOUT FORKLIFT DRIVERS