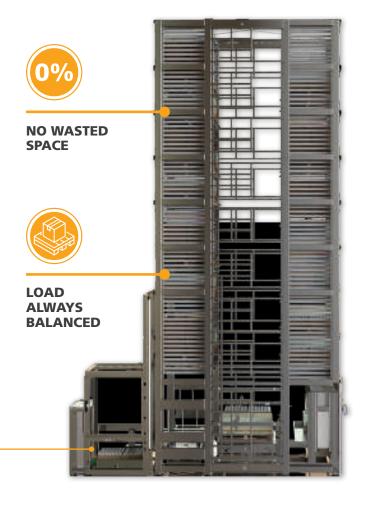

#### **MODULA PALLET**

allows you to utilize the **ENTIRE HEIGHT** of your warehouse, freeing up groundspace for more efficient operations.

The loading bay measures the weight and height of the incoming pallet, to identify the most suitable location within the unit and ensure loads are always balanced.