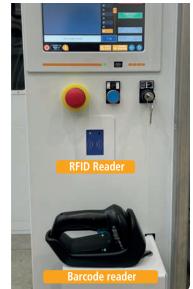

#### **TECHNICAL CHARACTERISTICS HEIGHT** MAXIMUM PRODUCT HEIGHT From 14'17" (4,300 mm) to 52'10" (16,100 mm) 47.2"/1,200 mm (Product) + 5.67"/144 mm (Pallet): Tot 52.87" (1,344 mm) **INCREASE IN HEIGHT** STORABLE MATERIAL 7.87" (200 mm) Both pallets and bulk material TRAY ADJUSTABILITY **OPERATOR INTERFACE** 0.98" (25 mm) **10.4" touch screen industrial console (Copilot)** TRAY WIDTH 57.48" (1,460 mm), 73.2" (1,860 mm), 120.47" (3,060 mm), 1 pallet bay on the ground + 2 standard bays (also at a height) 160" (4,060 mm) Low Energy Consumption TRAY DEPTH Automatic weight and measurements control of the incoming pallet Dynamic loads allocation based on the heights 49" (1,257 mm) Supporting structure in galvanized steel Transmission via Eagle steel reinforced toothed belt Lift drive system with 6 HDPE wheels per side From 77,200 lbs to 200,000 lbs" (From 35,000 kg to 90,000 kg) Management of trays with different capacities