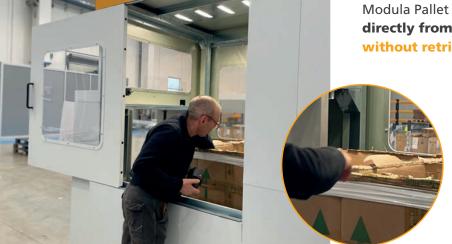

#### **PIECE PICKING**

Modula Pallet allows operators to access goods directly from the side window of the loading bay without retrieving the entire pallet.

This feature facilitates piece picking, enabling quick and precise access to individual items.