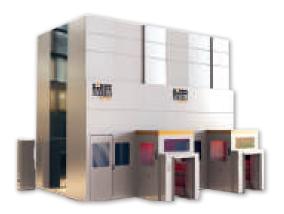

#### **MODULA PALLET**

allows you to utilize the **ENTIRE HEIGHT** of your warehouse, freeing up groundspace for more efficient operations.

### **SIMPLIFY YOUR PALLET HANDLING**

Modula Pallet is an innovative warehouse solution designed to safely handle euro pallets (1,200 mm × 800 mm) directly from the ground, eliminating the need for forklifts.