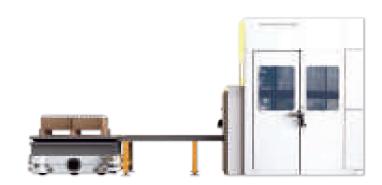

## **EASY INTEGRATION THANKS TO MODULA WMS**

Modula Pallet is designed to seamlessly integrate with other systems such as AMRs, AGVs, and roller conveyors through the Modula WMS software.

This setup allows for fully automated management of the entire process, enhancing efficiency and reducing the need for manual intervention.

### A SINGLE LOADING BAY **FOR MULTIPLE UNITS**

Install multiple Modula Pallet units side by side and use a single loading bay. An internal shuttle moves loads between units, allowing you to pick and place pallets from one central point.